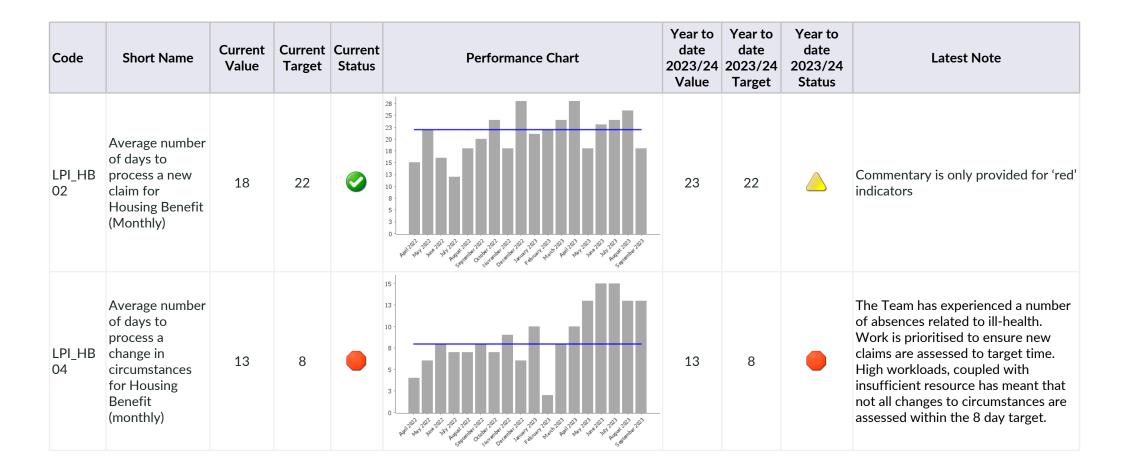

,000<br>E10,000<br>E10,000<br>E10,000<br>E10,000<br>E10,000<br>E10,000<br>E10,000<br>E10,000<br>E10,000<br>E10,000<br>E10,000<br>E10,000<br>E10,000<br>E10,000<br>E10,000<br>E10,000<br>E10,000<br>E10,000<br>E10,000<br>E10,000<br>E10,000<br>E10,000<br>E10,000<br>E10,000<br>E10,000<br>E10,000<br>E10,000<br>E10,000<br>E10,000<br>E10,000<br>E10,000<br>E10,000<br>E10,000<br>E10,000<br>E10,000<br>E10,000<br>E10,000<br>E10,000<br>E10,000<br>E10,000<br>E10,000<br>E10,000<br>E10,000<br>E10,000<br>E10,000<br>E10,000<br>E10,000<br>E10,000<br>E10,000<br>E10,000<br>E10,000<br>E10,000<br>E10,000<br>E10,000<br>E10,000<br>E10,000<br>E1 | £38,579                             | £40,000                              |                                      | Commentary is only provided for 'red'<br>indicators |